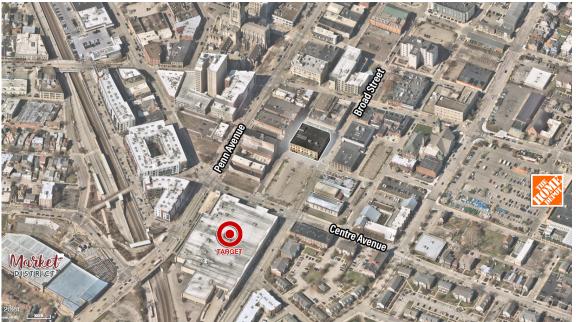

## PROPERTY HIGHLIGHTS

- Centrally located in East Liberty, in the East End of
  Pittsburgh
- 1 minute from Duolingo headquarters
- 2 minutes from Google's Pittsburgh heaquarters
- 5 minutes to Oakland, CMU, Highland Park and Shadyside
- 10 minutes to Downtown Pittsburgh
- Next to high grossing Target
- Close to major universities, hospitals and cultural institutions,
- Within walking distance to hotels, restaurants, apartments, entertainment, and Whole Foods
- Yinz Cam on 3rd Floor