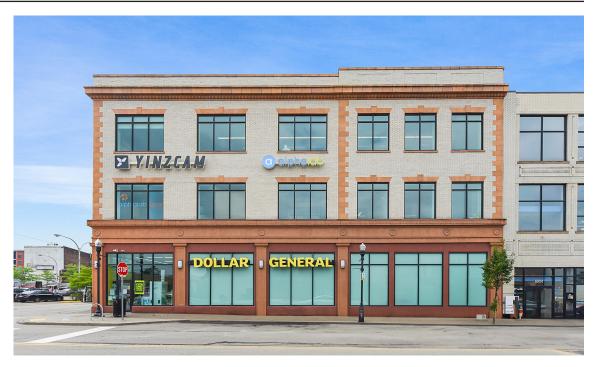

## **CORNER OF BROAD & SHERIDAN** 24,000 SQ. FT. RETAIL & OFFICE SPACE AVAILABLE

6024 BROAD STREET, PITTSBURGH, PA 15206 | EAST LIBERTY

BYINZCAN

ad s

MONEY

REAL ESTATE

P YINZCAN

DOLLAD

## PROPERTY HIGHLIGHTS

- Centrally located in East Liberty, in the East End of
  Pittsburgh
- 1 minute from Duolingo headquarters
- 2 minutes from Google's Pittsburgh heaquarters
- 5 minutes to Oakland, CMU, Highland Park and Shadyside
- 10 minutes to Downtown Pittsburgh
- Next to high grossing Target
- Close to major universities, hospitals and cultural institutions,
- Within walking distance to hotels, restaurants, apartments, entertainment, and Whole Foods
- Yinz Cam on 3rd Floor