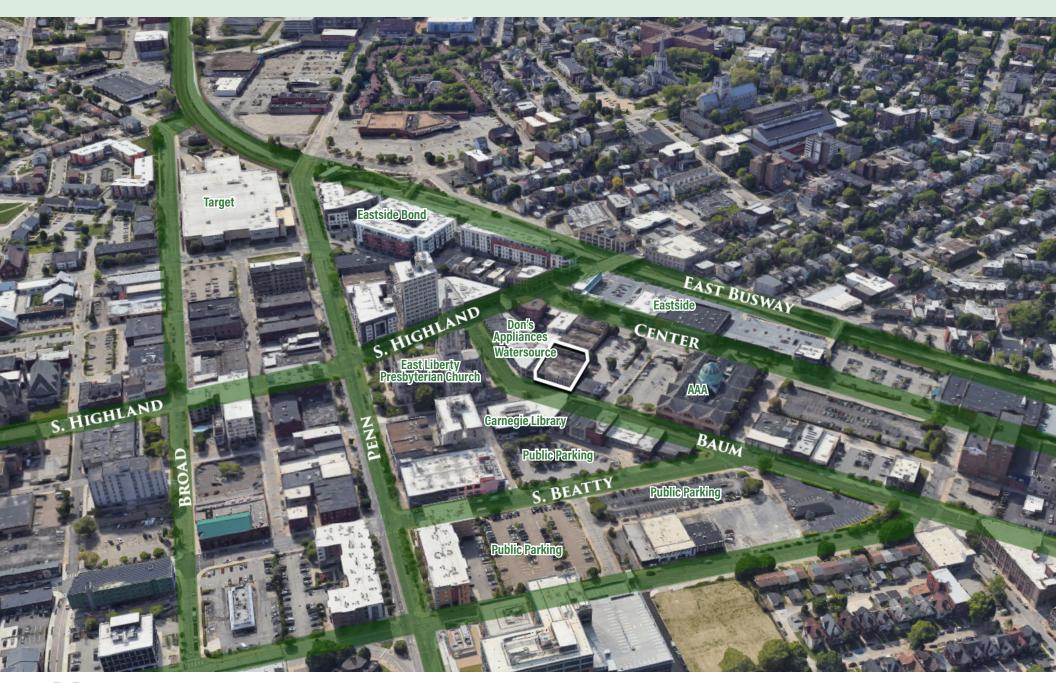

n
- ADA compliant

# THE NEIGHBORHOOD: EAST LIBERTY

The culturally diverse neighborhood of East Liberty today is undergoing a monumental redevelopment effort. Google established offices here. Historic buildings are being rehabbed into boutique hotels. And, new restaurants are popping up all over. The neighborhood's greatest landmark, the East Liberty Presbyterian Church endures, but now embraces a diverse and socially active congregation, who call it the Cathedral of Hope.



#### **CONTACT**

Lori Moran Imoran@ballymoneyrealestate.com Direct (412) 566.1993

600 Grant Street · 44th Floor · Pittsburgh, PA 15219



1 01 - First Floor - Existing Area 6994 s.f. 1/16" 1/16" = 1'-0"







### **CONTACT**

Lori Moran Imoran@ballymoneyrealestate.com Direct (412) 566.1993











## LOCATION