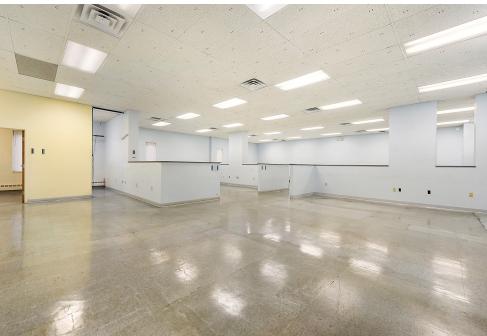

#### FIRST FLOOR

- 6,994 sf office, retail, or flex
- First floor space
- Private entrance with dedicated parking available
- Move-in condition with full kitchen
- ADA compliant