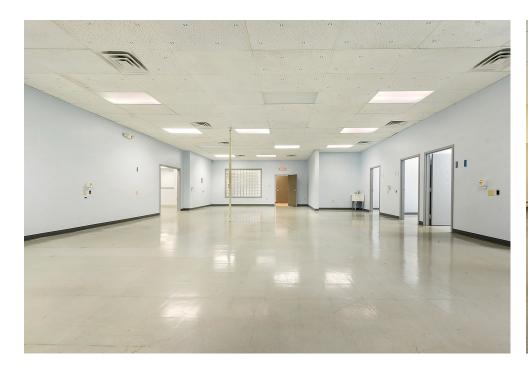

#### FIRST FLOOR

- 6,994 sf office, retail, or flex
- First floor space
- Private entrance with dedicated parking available
- Move-in condition with full kitchen
- ADA compliant