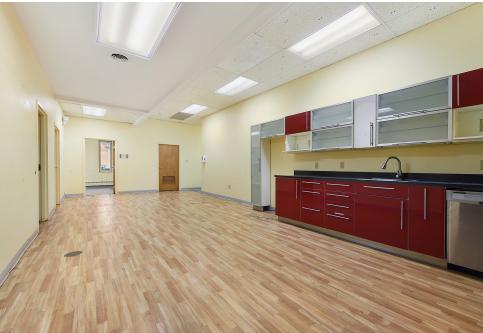

#### FIRST FLOOR

- 6,994 sf office, retail, or flex
- First floor space
- Private entrance with dedicated parking available
- Move-in condition with full kitchen
- ADA compliant