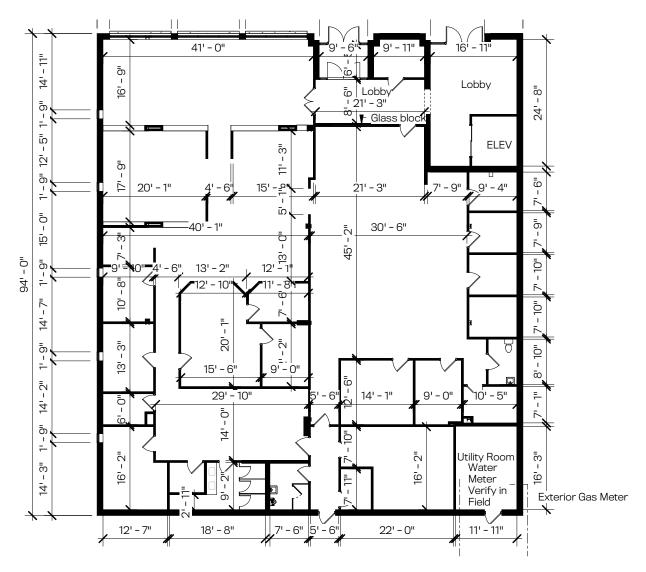

#### FIRST FLOOR

- 6,994 sf office, retail, or flex
- First floor space
- Private entrance with dedicated parking available
- Move-in condition with full kitchen
- ADA compliant

#### **CONTACT**

Lori Moran Imoran@ballymoneyrealestate.com Direct (412) 566.1993

600 Grant Street · 44th Floor · Pittsburgh, PA 15219

1 01 - First Floor - Existing Area 6994 s.f. 1/16" 1/16" = 1'-0"