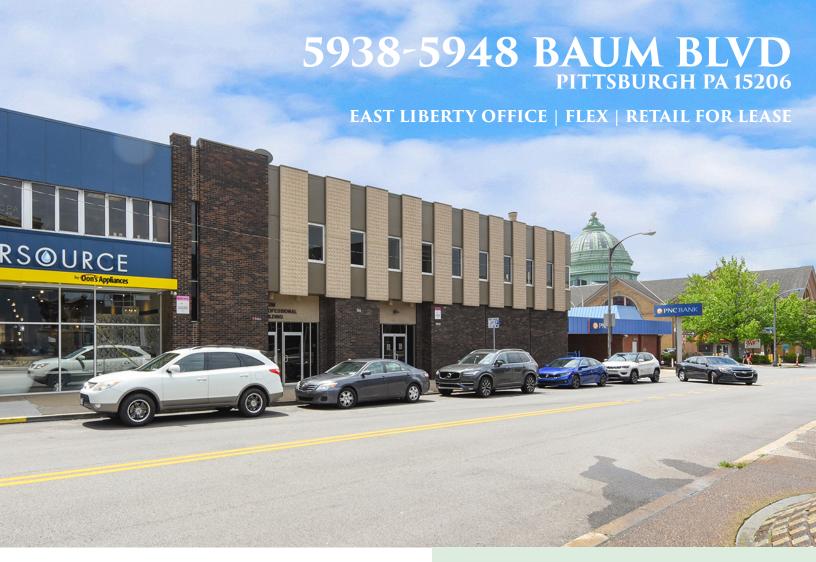

#### FIRST FLOOR

- 6,994 sf office, retail, or flex
- First floor space
- Private entrance with dedicated parking available
- Move-in condition with full kitchen
- ADA compliant