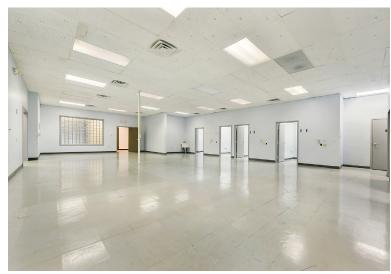

#### FIRST FLOOR

- 6,994 sf office, retail, or flex
- First floor space
- Private entrance with dedicated parking available
- Move-in condition with full kitchen
- ADA compliant