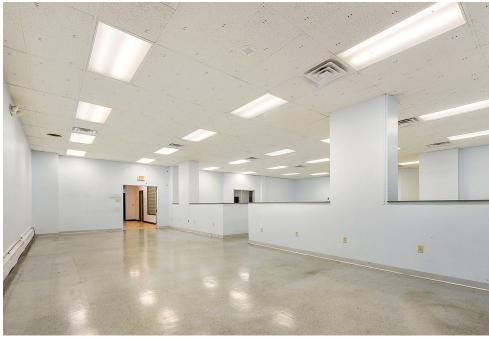

#### FIRST FLOOR

- 6,994 sf office, retail, or flex
- First floor space
- Private entrance with dedicated parking available
- Move-in condition with full kitchen
- ADA compliant