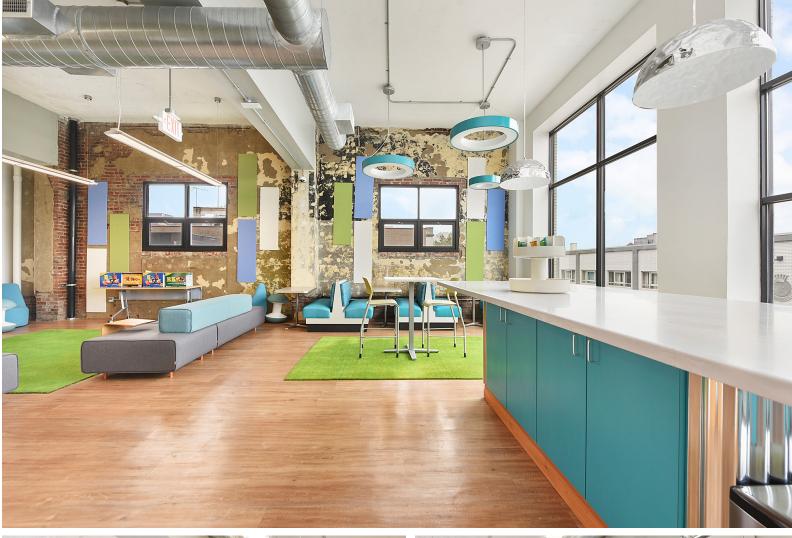

## **PROPERTY HIGHLIGHTS**

- 15,000 SF Very cool MUST-SEE property
- Second floor space
- Currently occupied by a high-tech, nationally ranked software accelerator who outgrew the space
- Rent: TBD

- Available: 1/1/24
- CAM/Taxes: TBD
- On bus line
- Class A elevators / stair lobby
- Various parking options:
  Street and public parking
  lot adjacent to property
- Freight elevators