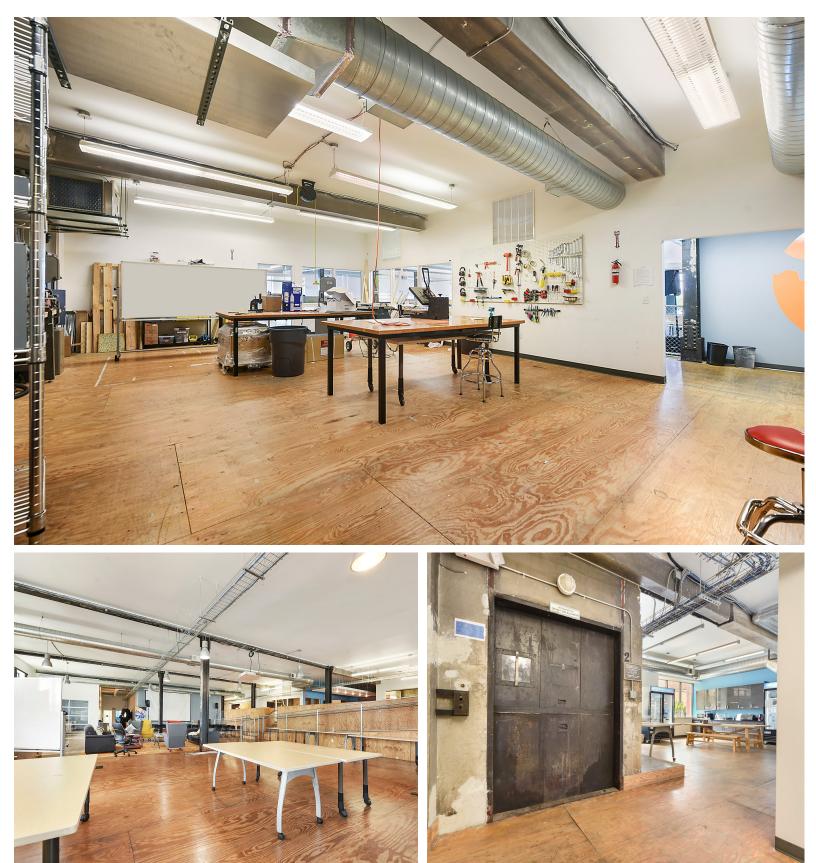

## **PROPERTY HIGHLIGHTS**

- 15,000 SF Very cool MUST-SEE property
- Second floor space
- Currently occupied by a high-tech, nationally ranked software accelerator who outgrew the space
- Rent: TBD

- Available: 1/1/24
- CAM/Taxes: TBD
- On bus line
- Class A elevators / stair lobby
- Various parking options:
  Street and public parking
  lot adjacent to property
- Freight elevators