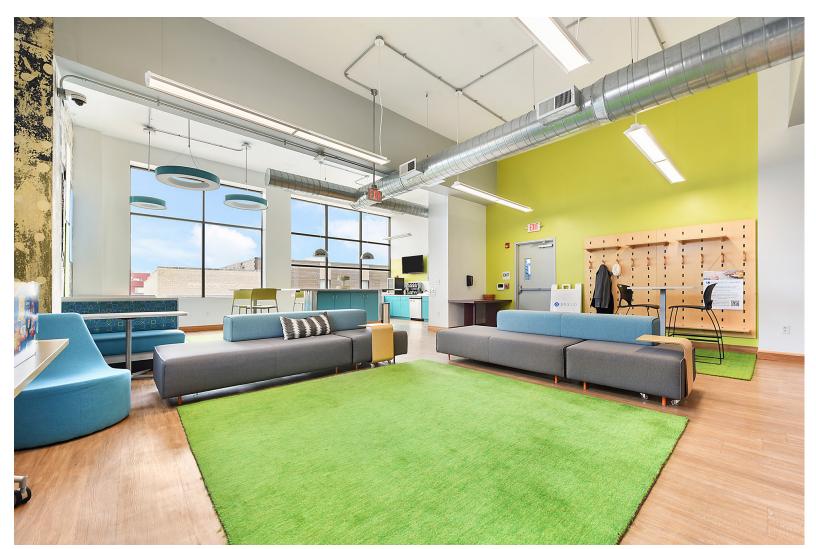

## **PROPERTY HIGHLIGHTS**

- 15,000 SF Very cool MUST-SEE property
- Second floor space
- Currently occupied by a high-tech, nationally ranked software accelerator who outgrew the space
- Rent: TBD

- Available: 1/1/24
- CAM/Taxes: TBD
- On bus line
- Class A elevators / stair lobby
- Various parking options:
  Street and public parking
  lot adjacent to property
- Freight elevators