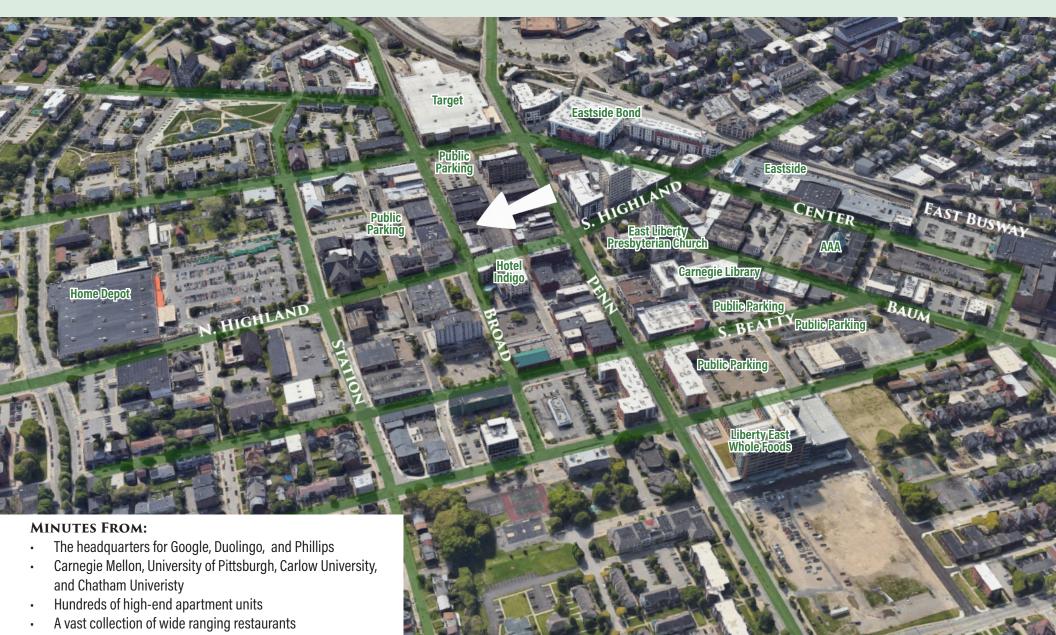

- Indigo Square is centrally located in East Liberty, in the East End of Pittsburgh
- 1 minute from Duolingo headquarters
- 2 minutes from Google's Pittsburgh heaquarters
- 5 minutes to Oakland, CMU, Highland Park and Shadyside
- 10 minutes to
  Downtown Pittsburgh
- Next to high grossing Target

- Close to major universities, hospitals and cultural institutions,
- Indigo Square is situated in an area that is highly conducive to business development
- Within walking distance to hotels, restaurants, apartments, entertainment, and Whole Foods
- Yinz Cam on 3rd Floor

- Target
- Whole Foods