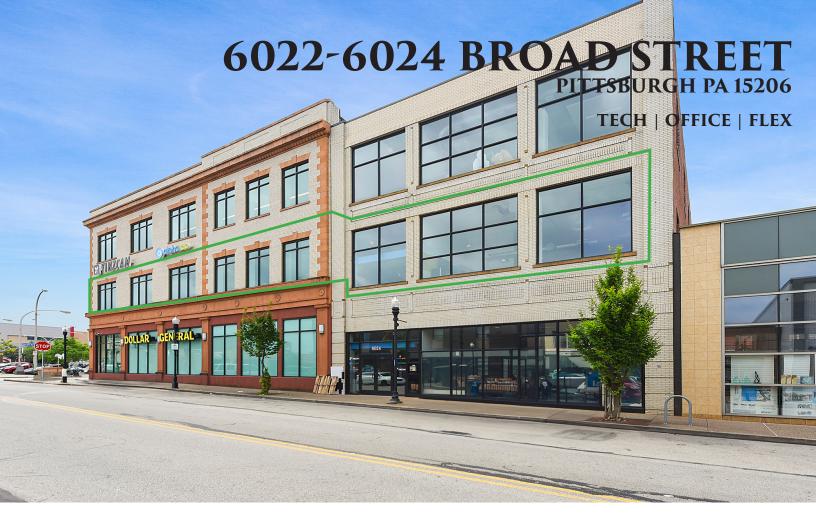

## **PROPERTY HIGHLIGHTS**

- 15,000 SF Very cool MUST-SEE property
- Second floor space
- Currently occupied by a high-tech, nationally ranked software accelerator who outgrew the space
- Rent: TBD

- Available: 1/1/24
- CAM/Taxes: TBD
- On bus line
- Class A elevators / stair lobby
- Various parking options:
  Street and public parking
  lot adjacent to property
- Freight elevators

- Indigo Square is centrally located in East Liberty, in the East End of Pittsburgh
- 1 minute from Duolingo headquarters
- 2 minutes from Google's Pittsburgh heaquarters
- 5 minutes to Oakland, CMU, Highland Park and Shadyside
- 10 minutes to
  Downtown Pittsburgh
- Next to high grossing Target