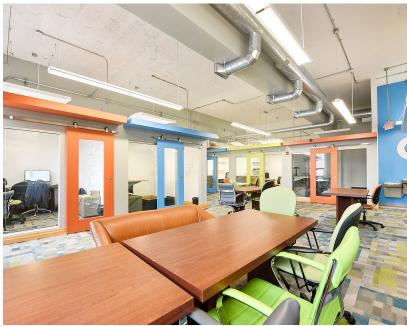

## **PROPERTY HIGHLIGHTS**

- 15,000 SF Very cool MUST-SEE property
- Second floor space
- Currently occupied by a high-tech, nationally ranked software accelerator who outgrew the space
- Rent: TBD

- Available: 1/1/24
- CAM/Taxes: TBD
- On bus line
- Class A elevators / stair lobby
- Various parking options:
  Street and public parking
  lot adjacent to property
- Freight elevators