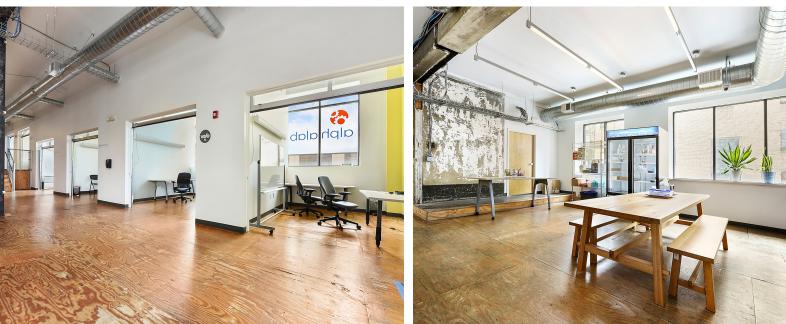

## **PROPERTY HIGHLIGHTS**

- 15,000 SF Very cool MUST-SEE property
- Second floor space
- Currently occupied by a high-tech, nationally ranked software accelerator who outgrew the space
- Rent: TBD

- Available: 1/1/24
- CAM/Taxes: TBD
- On bus line
- Class A elevators / stair lobby
- Various parking options:
  Street and public parking
  lot adjacent to property
- Freight elevators