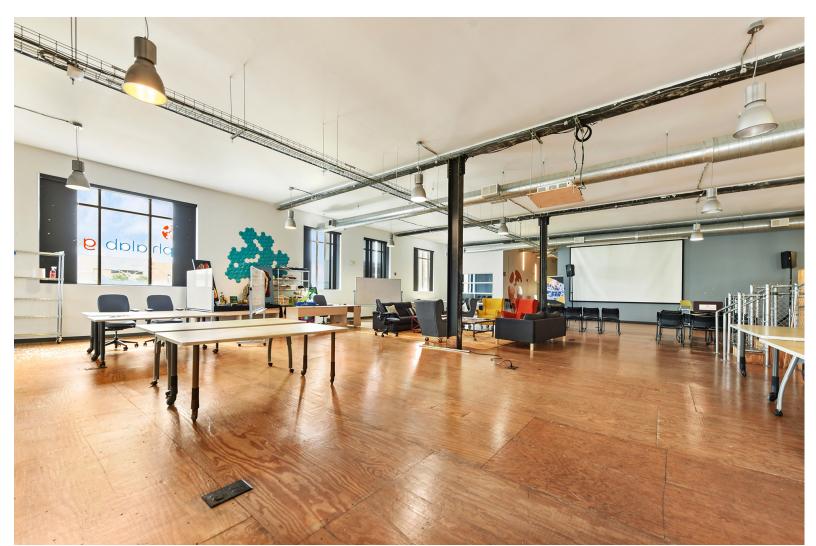

## **PROPERTY HIGHLIGHTS**

- 15,000 SF Very cool MUST-SEE property
- Second floor space
- Currently occupied by a high-tech, nationally ranked software accelerator who outgrew the space
- Rent: TBD

- Available: 1/1/24
- CAM/Taxes: TBD
- On bus line
- Class A elevators / stair lobby
- Various parking options:
  Street and public parking
  lot adjacent to property
- Freight elevators