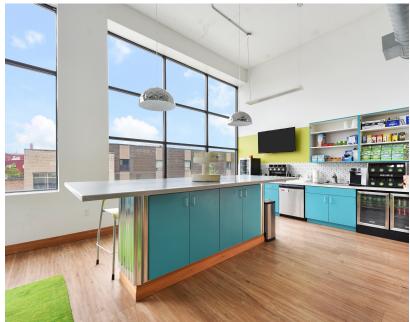

## **PROPERTY HIGHLIGHTS**

- 15,000 SF Very cool MUST-SEE property
- Second floor space
- Currently occupied by a high-tech, nationally ranked software accelerator who outgrew the space
- Rent: TBD

- Available: 1/1/24
- CAM/Taxes: TBD
- On bus line
- Class A elevators / stair lobby
- Various parking options:
  Street and public parking
  lot adjacent to property
- Freight elevators