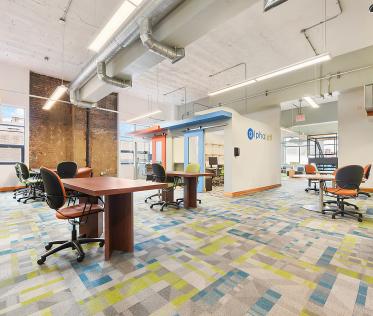

## **PROPERTY HIGHLIGHTS**

- 15,000 SF Very cool MUST-SEE property
- Second floor space
- Currently occupied by a high-tech, nationally ranked software accelerator who outgrew the space
- Rent: TBD

- Available: 1/1/24
- CAM/Taxes: TBD
- On bus line
- Class A elevators / stair lobby
- Various parking options:
  Street and public parking
  lot adjacent to property
- Freight elevators