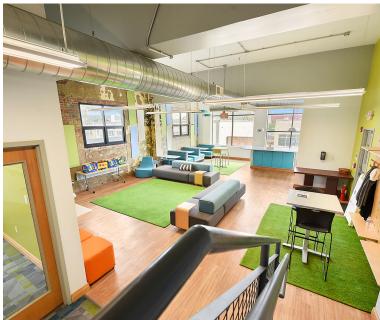

## **PROPERTY HIGHLIGHTS**

- 15,000 SF Very cool MUST-SEE property
- Second floor space
- Currently occupied by a high-tech, nationally ranked software accelerator who outgrew the space
- Rent: TBD

- Available: 1/1/24
- CAM/Taxes: TBD
- On bus line
- Class A elevators / stair lobby
- Various parking options:
  Street and public parking
  lot adjacent to property
- Freight elevators