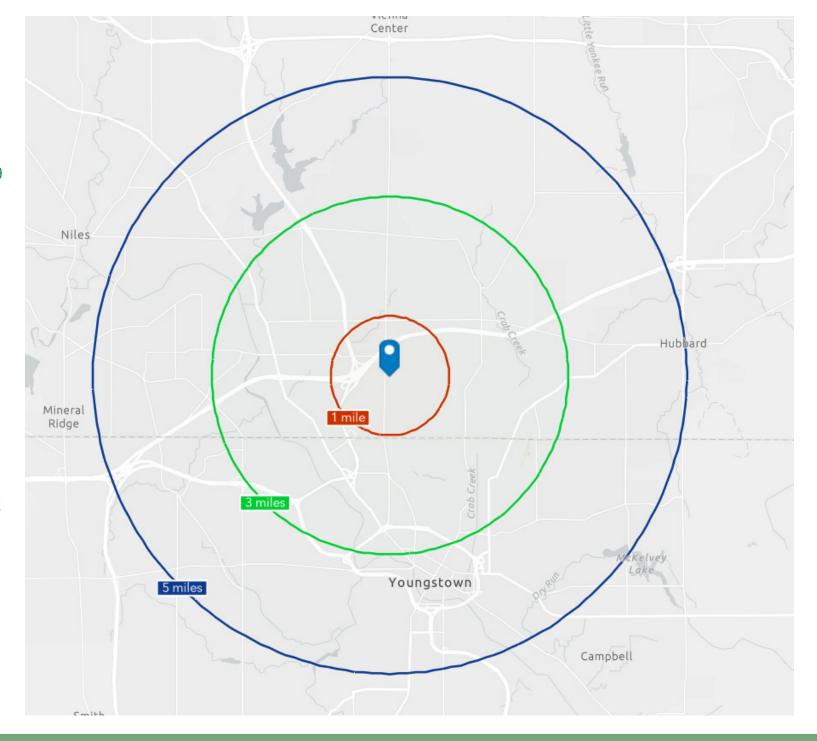

# 2023 DEMOGRAPHICS

## ONE MILE

POPULATION 4,284 HOUSEHOLDS 1,863 AVERAGE HH INCOME \$67,479 DAYTIME POPULATION 6,029

### THREE MILE

POPULATION 32,655 HOUSEHOLDS 13,731 AVERAGE HH INCOME \$67,305 DAYTIME POPULATION 42,341

## FIVE MILE

POPULATION 82,739 HOUSEHOLDS 36,105 AVERAGE HH INCOME \$64,662 DAYTIME POPULATION 93,002