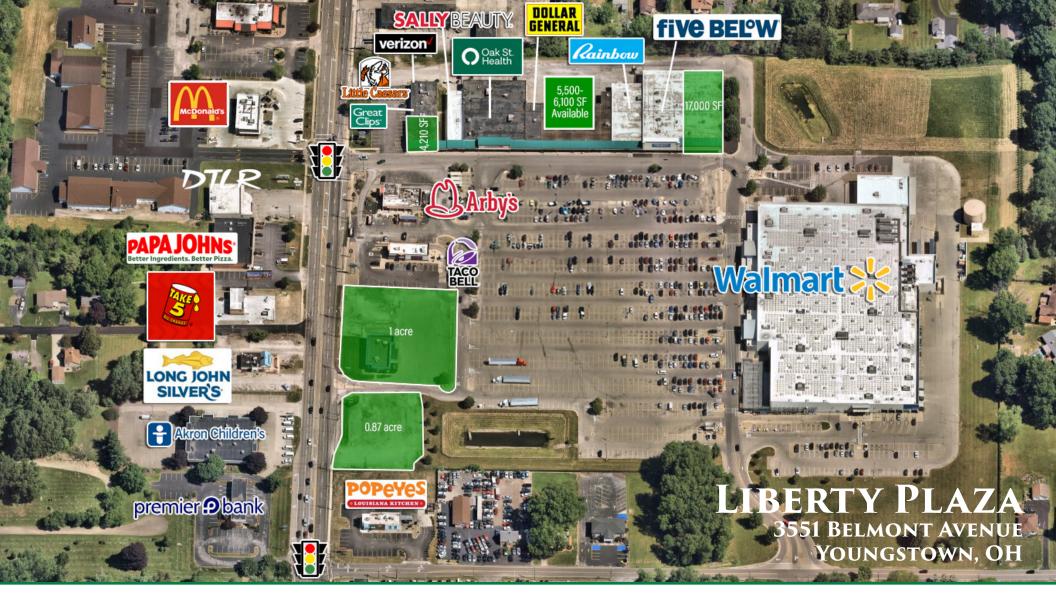

#### **NEWLY EXPANDED AND RENOVATED WALMART!**

2,600 sf up to 17,000 sf available | One outparcel available | Strong Density

3551 BELMONT AVENUE, YOUNGSTOWN, OH