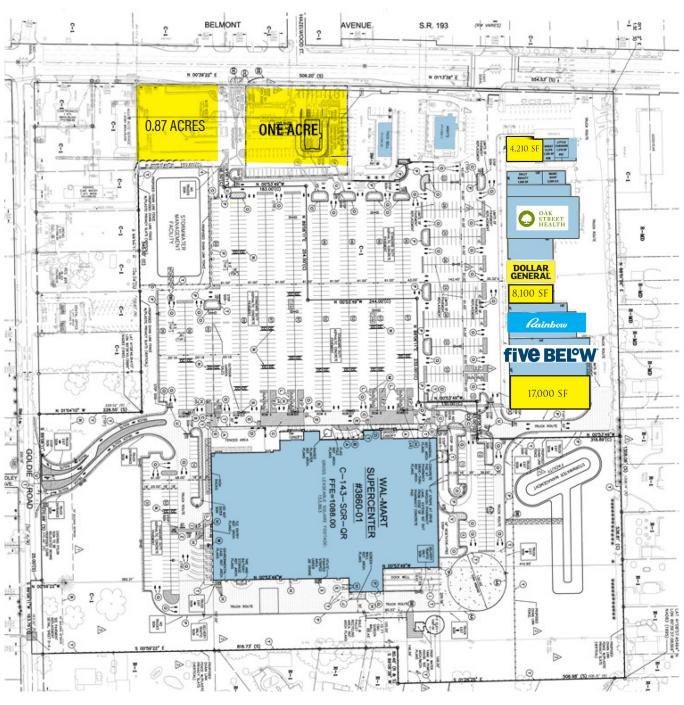

#### **NEWLY EXPANDED AND RENOVATED WALMART!**

2,600 sf up to 17,000 sf available | One outparcel available | Strong Density

3551 BELMONT AVENUE, YOUNGSTOWN, OH